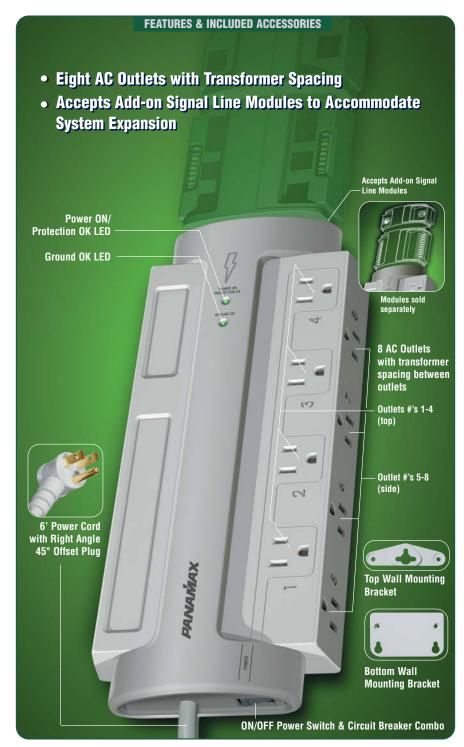

## PM8-EX

• Noise Filtration/Surge Protection For All Home/Office Equipment

| AC Specifications:               |                     |
|----------------------------------|---------------------|
| Protect or Disconnect™ Circuitry | Yes                 |
| Thermal Fusing                   | Yes                 |
| Line Voltage                     | 120VAC, 50/60H      |
| Initial Clamping Level2          | 200V Peak, 141V RMS |
| UL 1449 Suppression Rating       | 330\                |
| Protection Modes                 | L-N, L-G, N-G       |
| Maximum Current Rating           | 15A (1800W          |
| EMI/RFI Noise Filtration45       | idB (100kHz – 1 MHz |
| Response Time                    | < 1 ns              |
| Single Pulse Energy Dissipation  | 1125 Joules         |
| Peak Impulse Current             | 52,000 <i>F</i>     |
| General:                         |                     |
| Lightning Protection             | Yes<br>Lifetime     |